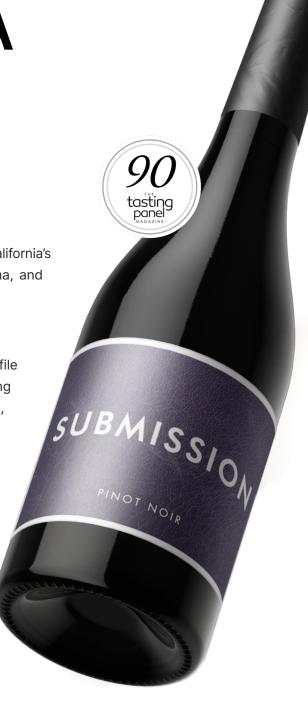

## SUBMISSION

## 2020 CALIFORNIA PINOT NOIR

## **Notes**

This Submission Pinot is made with fruit from some of California's finest Pinot Noir regions, including Monterey, Sonoma, and Mendocino.